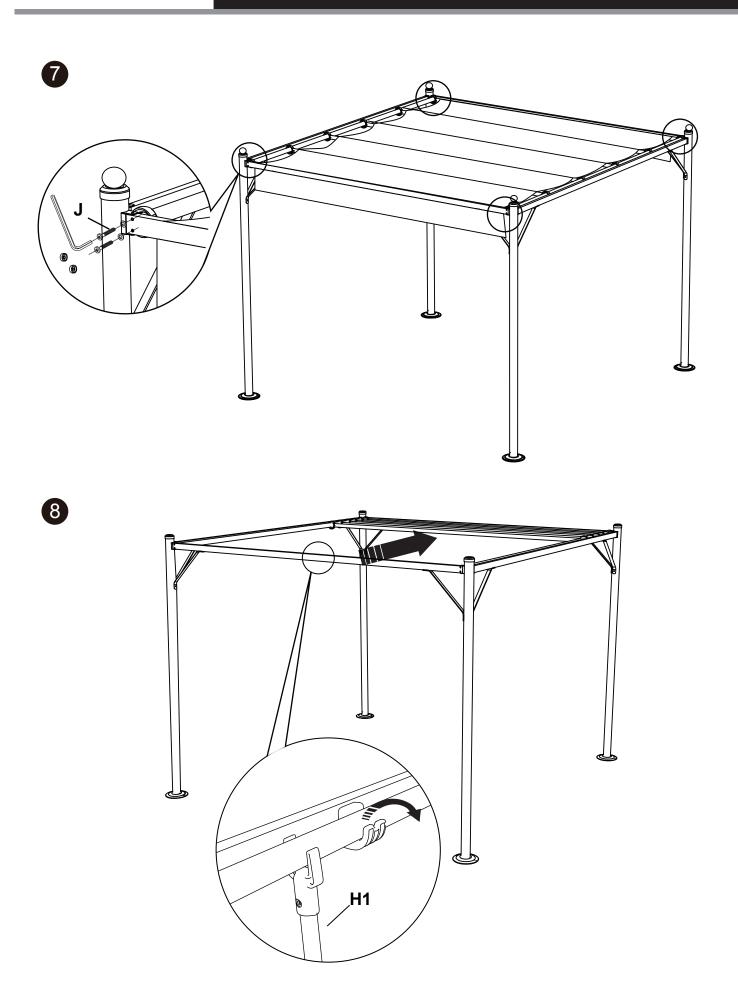

## READ & SAVE BELOW INSTRUCTIONS BEFORE ASSEMBLY

- ${\bf 1.PLEASE\ SEPARATE\ AND\ IDENTIFY\ ALL\ PARTS,} {\bf MAKING\ SURE\ THAT\ YOU\ HAVE\ ALL\ OF\ THE\ PARTS\ LISTED.}$
- 2.TO AVOID ANY SCRATCH DURING ASSEMBLY, PLEASE ASSEMBLE ON A SOFT MAT OR SIMILAR. 3.PLEASE ASSEMBLE STEP BY STEP AND FOLLOW THE INSTRUCTIONS.
- 4.WASHERS MUST BE USED.
- 5.WHILE EACH SCREW AND NUT IS PROPERLY FASTENED, DO NOT OVER FASTEN IT.
- 6.DO NOT COMPLETELY FASTEN EACH SCREW AND NUT UNTIL ALL THE SCREWS ARE PROPERLY FIXED.

|      | PARTS LIST |      |
|------|------------|------|
| CODE | PARTS      | QTY. |
| Α    |            | 4PCS |
| В    |            | 4PCS |
| С    |            | 8PCS |
| D    | •          | 2PCS |
| E    |            | 2PCS |
| F    | <u></u>    | 2PCS |
| G    |            | 8PCS |
| Н    |            | 1PC  |
| H1   |            | 1PC  |

| HARDWARE LIST |                                         |       |
|---------------|-----------------------------------------|-------|
| CODE          | PARTS                                   | QTY.  |
| I             |                                         | 8PCS  |
| J             | © ••••• • • • • • • • • • • • • • • • • | 8PCS  |
| K             | ⊚ <b> ⊚</b> M6X15MM                     | 23PCS |
| L             |                                         | 1PC   |
| М             |                                         | 1PC   |
| N             |                                         | 1PC   |