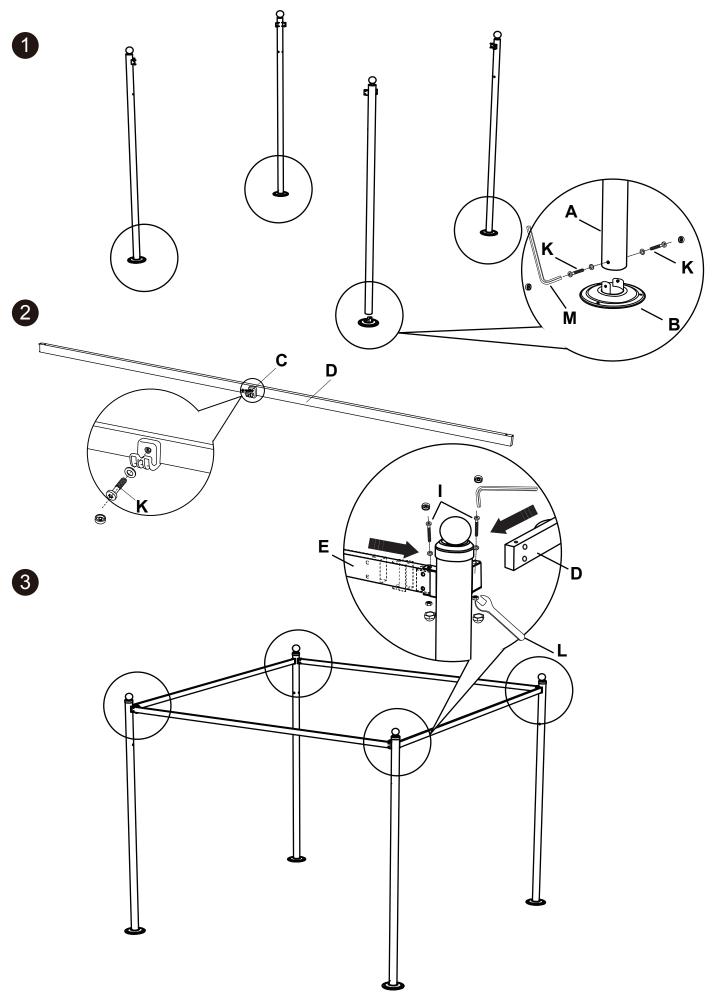

## READ & SAVE BELOW INSTRUCTIONS BEFORE ASSEMBLY

- ${\bf 1.PLEASE\ SEPARATE\ AND\ IDENTIFY\ ALL\ PARTS,} {\bf MAKING\ SURE\ THAT\ YOU\ HAVE\ ALL\ OF\ THE\ PARTS\ LISTED.}$
- 2.TO AVOID ANY SCRATCH DURING ASSEMBLY, PLEASE ASSEMBLE ON A SOFT MAT OR SIMILAR. 3.PLEASE ASSEMBLE STEP BY STEP AND FOLLOW THE INSTRUCTIONS.
- 4.WASHERS MUST BE USED.
- 5.WHILE EACH SCREW AND NUT IS PROPERLY FASTENED, DO NOT OVER FASTEN IT.
- 6.DO NOT COMPLETELY FASTEN EACH SCREW AND NUT UNTIL ALL THE SCREWS ARE PROPERLY FIXED.

|      | PARTS LIST |      |
|------|------------|------|
| CODE | PARTS      | QTY. |
| Α    |            | 4PCS |
| В    |            | 4PCS |
| С    |            | 8PCS |
| D    | •          | 2PCS |
| E    |            | 2PCS |
| F    | <u></u>    | 2PCS |
| G    |            | 8PCS |
| Н    |            | 1PC  |
| H1   |            | 1PC  |

| HARDWARE LIST |                                         |       |
|---------------|-----------------------------------------|-------|
| CODE          | PARTS                                   | QTY.  |
| I             |                                         | 8PCS  |
| J             | © ••••• • • • • • • • • • • • • • • • • | 8PCS  |
| K             | ⊚ <b> ⊚</b> M6X15MM                     | 23PCS |
| L             |                                         | 1PC   |
| М             |                                         | 1PC   |
| N             |                                         | 1PC   |