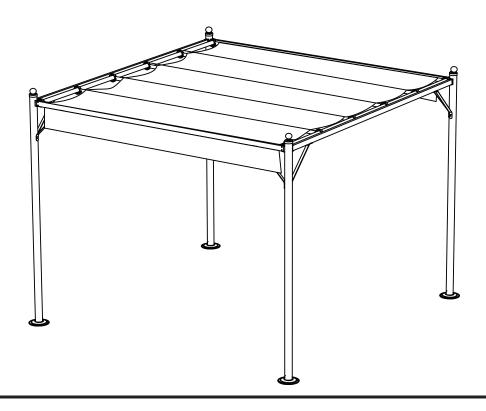

## READ & SAVE BELOW INSTRUCTIONS BEFORE ASSEMBLY

- ${\bf 1.PLEASE\ SEPARATE\ AND\ IDENTIFY\ ALL\ PARTS,} {\bf MAKING\ SURE\ THAT\ YOU\ HAVE\ ALL\ OF\ THE\ PARTS\ LISTED.}$
- 2.TO AVOID ANY SCRATCH DURING ASSEMBLY, PLEASE ASSEMBLE ON A SOFT MAT OR SIMILAR. 3.PLEASE ASSEMBLE STEP BY STEP AND FOLLOW THE INSTRUCTIONS.
- 4.WASHERS MUST BE USED.
- 5.WHILE EACH SCREW AND NUT IS PROPERLY FASTENED, DO NOT OVER FASTEN IT.
- 6.DO NOT COMPLETELY FASTEN EACH SCREW AND NUT UNTIL ALL THE SCREWS ARE PROPERLY FIXED.