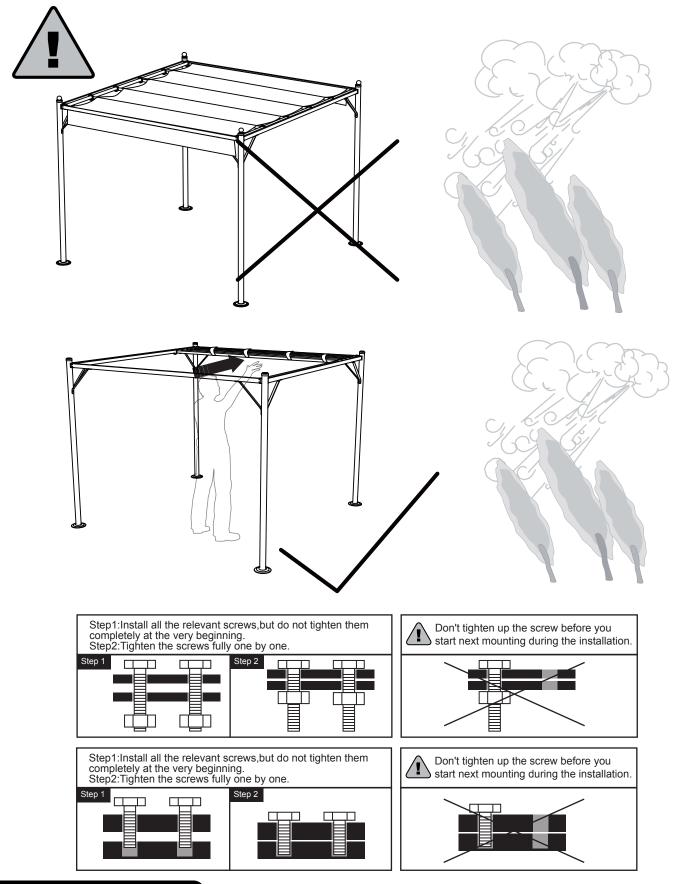

## READ & SAVE BELOW INSTRUCTIONS BEFORE ASSEMBLY

- ${\bf 1.PLEASE\ SEPARATE\ AND\ IDENTIFY\ ALL\ PARTS,} {\bf MAKING\ SURE\ THAT\ YOU\ HAVE\ ALL\ OF\ THE\ PARTS\ LISTED.}$
- 2.TO AVOID ANY SCRATCH DURING ASSEMBLY, PLEASE ASSEMBLE ON A SOFT MAT OR SIMILAR. 3.PLEASE ASSEMBLE STEP BY STEP AND FOLLOW THE INSTRUCTIONS.
- 4.WASHERS MUST BE USED.
- 5.WHILE EACH SCREW AND NUT IS PROPERLY FASTENED, DO NOT OVER FASTEN IT.
- 6.DO NOT COMPLETELY FASTEN EACH SCREW AND NUT UNTIL ALL THE SCREWS ARE PROPERLY FIXED.