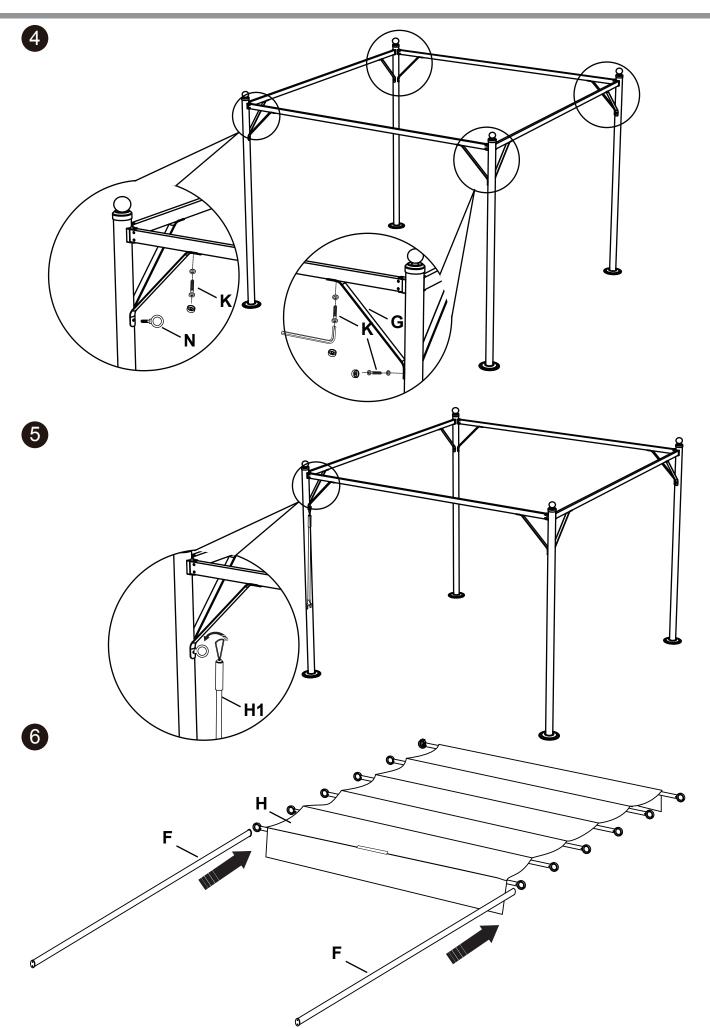

## READ & SAVE BELOW INSTRUCTIONS BEFORE ASSEMBLY

- ${\bf 1.PLEASE\ SEPARATE\ AND\ IDENTIFY\ ALL\ PARTS,} {\bf MAKING\ SURE\ THAT\ YOU\ HAVE\ ALL\ OF\ THE\ PARTS\ LISTED.}$
- 2.TO AVOID ANY SCRATCH DURING ASSEMBLY, PLEASE ASSEMBLE ON A SOFT MAT OR SIMILAR. 3.PLEASE ASSEMBLE STEP BY STEP AND FOLLOW THE INSTRUCTIONS.
- 4.WASHERS MUST BE USED.
- 5.WHILE EACH SCREW AND NUT IS PROPERLY FASTENED, DO NOT OVER FASTEN IT.
- 6.DO NOT COMPLETELY FASTEN EACH SCREW AND NUT UNTIL ALL THE SCREWS ARE PROPERLY FIXED.

|      | PARTS LIST |      |
|------|------------|------|
| CODE | PARTS      | QTY. |
| Α    |            | 4PCS |
| В    |            | 4PCS |
| С    |            | 8PCS |
| D    | •          | 2PCS |
| E    |            | 2PCS |
| F    | <u></u>    | 2PCS |
| G    |            | 8PCS |
| Н    |            | 1PC  |
| H1   |            | 1PC  |

| HARDWARE LIST |                                         |       |
|---------------|-----------------------------------------|-------|
| CODE          | PARTS                                   | QTY.  |
| I             |                                         | 8PCS  |
| J             | © ••••• • • • • • • • • • • • • • • • • | 8PCS  |
| K             | ⊚ <b> ⊚</b> M6X15MM                     | 23PCS |
| L             |                                         | 1PC   |
| М             |                                         | 1PC   |
| N             |                                         | 1PC   |