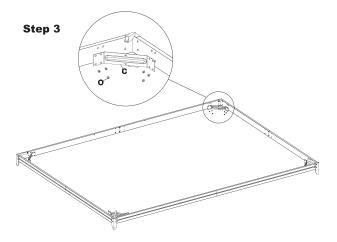

## Parts list

| Part | Figure | Description                        | Qty. |
|------|--------|------------------------------------|------|
| A    | *      | 12 way joint                       | 1    |
| в    | Pre    | block A                            | 4    |
| с    |        | Rein-forced piece<br>for cross-bar | 4    |
| D    |        | base plate                         | 4    |
| Е    | V      | Rein-forcde piece                  | 8    |
| F    | l      | Connector A                        | 8    |
| G    |        | POLE A                             | 4    |
| н    | n      | POLE C                             | 4    |
| I    |        | POLE D                             | 4    |
| J    |        | CROSS-BAR A1                       | 4    |
| к    | :::    | CROSS-BAR A2                       | 4    |

| Part | Figure | Description   | Qty. |
|------|--------|---------------|------|
| L    |        | STANDING POLE | 4    |
| м    | 0      | 38MM(L) M6    | 16   |
| N    |        | 25MM(L) M6    | 8    |
| 0    |        | 12MM(L) M6    | 94   |
| Р    |        | PEG           | 12   |
| Q    | ŝ      | HOOK          | 72   |
| R    |        | AIRVENT       | 1    |
| s    |        | ROOF          | 1    |
| т    | n      | PANEL         | 4    |