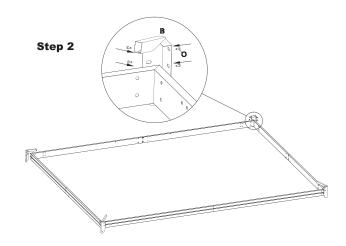

## Parts list

| Part | Figure | Description                        | Qty. |
|------|--------|------------------------------------|------|
| A    | *      | 12 way joint                       | 1    |
| в    | Pre    | block A                            | 4    |
| с    |        | Rein-forced piece<br>for cross-bar | 4    |
| D    |        | base plate                         | 4    |
| Е    | V      | Rein-forcde piece                  | 8    |
| F    | l      | Connector A                        | 8    |
| G    |        | POLE A                             | 4    |
| н    | n      | POLE C                             | 4    |
| I    |        | POLE D                             | 4    |
| J    |        | CROSS-BAR A1                       | 4    |
| к    | :::    | CROSS-BAR A2                       | 4    |

| Part | Figure | Description   | Qty. |
|------|--------|---------------|------|
| L    |        | STANDING POLE | 4    |
| м    | 0      | 38MM(L) M6    | 16   |
| N    |        | 25MM(L) M6    | 8    |
| 0    |        | 12MM(L) M6    | 94   |
| Р    |        | PEG           | 12   |
| Q    | ŝ      | HOOK          | 72   |
| R    |        | AIRVENT       | 1    |
| s    |        | ROOF          | 1    |
| т    | n      | PANEL         | 4    |