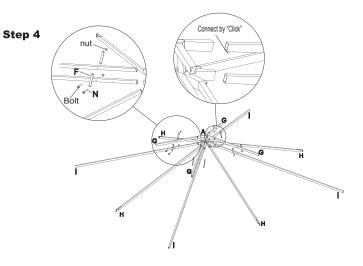

| 8    |
| G    |        | POLE A                             | 4    |
| н    | n      | POLE C                             | 4    |
| I    |        | POLE D                             | 4    |
| J    |        | CROSS-BAR A1                       | 4    |
| к    | :::    | CROSS-BAR A2                       | 4    |

| Part | Figure | Description   | Qty. |
|------|--------|---------------|------|
| L    |        | STANDING POLE | 4    |
| м    | 0      | 38MM(L) M6    | 16   |
| N    |        | 25MM(L) M6    | 8    |
| 0    |        | 12MM(L) M6    | 94   |
| Р    |        | PEG           | 12   |
| Q    | ŝ      | HOOK          | 72   |
| R    |        | AIRVENT       | 1    |
| s    |        | ROOF          | 1    |
| т    | n      | PANEL         | 4    |















```
Step 9
```