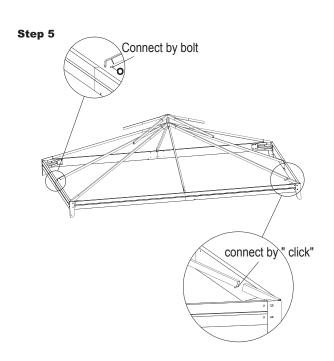

| 8    |
| G    |        | POLE A                             | 4    |
| н    | n      | POLE C                             | 4    |
| I    |        | POLE D                             | 4    |
| J    |        | CROSS-BAR A1                       | 4    |
| к    | :::    | CROSS-BAR A2                       | 4    |

| Part | Figure | Description   | Qty. |
|------|--------|---------------|------|
| L    |        | STANDING POLE | 4    |
| м    | 0      | 38MM(L) M6    | 16   |
| N    |        | 25MM(L) M6    | 8    |
| 0    |        | 12MM(L) M6    | 94   |
| Р    |        | PEG           | 12   |
| Q    | ŝ      | HOOK          | 72   |
| R    |        | AIRVENT       | 1    |
| s    |        | ROOF          | 1    |
| т    | n      | PANEL         | 4    |















```
Step 9
```