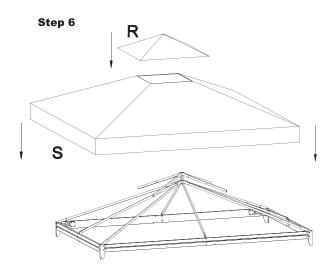

| 8    |
| G    |        | POLE A                             | 4    |
| н    | n      | POLE C                             | 4    |
| I    |        | POLE D                             | 4    |
| J    |        | CROSS-BAR A1                       | 4    |
| к    | :::    | CROSS-BAR A2                       | 4    |

| Part | Figure | Description   | Qty. |
|------|--------|---------------|------|
| L    |        | STANDING POLE | 4    |
| м    | 0      | 38MM(L) M6    | 16   |
| N    |        | 25MM(L) M6    | 8    |
| 0    |        | 12MM(L) M6    | 94   |
| Р    |        | PEG           | 12   |
| Q    | ŝ      | HOOK          | 72   |
| R    |        | AIRVENT       | 1    |
| s    |        | ROOF          | 1    |
| т    | n      | PANEL         | 4    |















```
Step 9
```