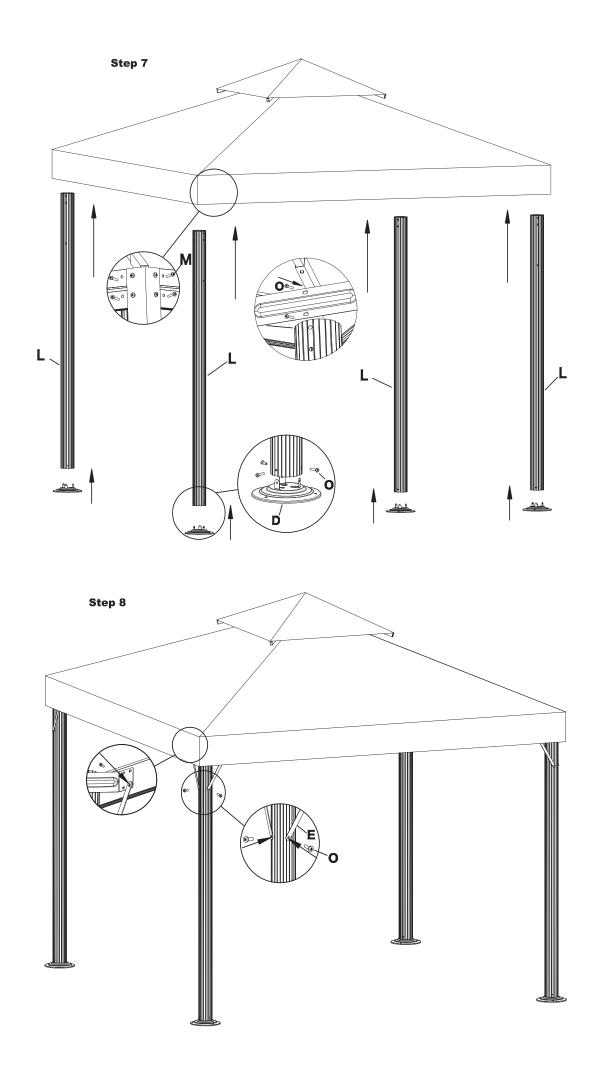

| 8    |
| G    |        | POLE A                             | 4    |
| н    | n      | POLE C                             | 4    |
| I    |        | POLE D                             | 4    |
| J    |        | CROSS-BAR A1                       | 4    |
| к    | :::    | CROSS-BAR A2                       | 4    |

| Part | Figure | Description   | Qty. |
|------|--------|---------------|------|
| L    |        | STANDING POLE | 4    |
| м    | 0      | 38MM(L) M6    | 16   |
| N    |        | 25MM(L) M6    | 8    |
| 0    |        | 12MM(L) M6    | 94   |
| Р    |        | PEG           | 12   |
| Q    | ŝ      | HOOK          | 72   |
| R    |        | AIRVENT       | 1    |
| s    |        | ROOF          | 1    |
| т    | n      | PANEL         | 4    |















```
Step 9
```