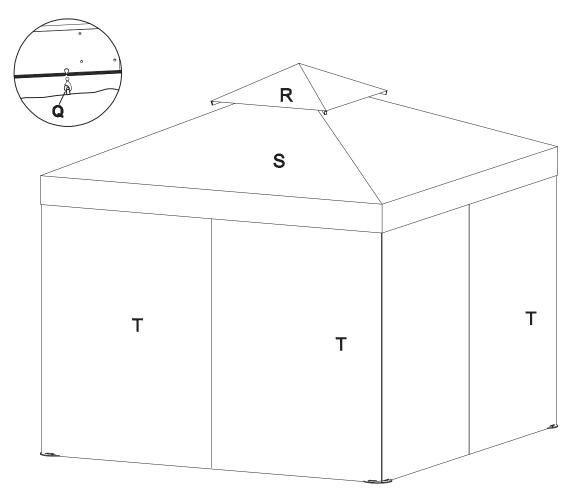

| Part | Figure | Description   | Qty. |
|------|--------|---------------|------|
| L    |        | STANDING POLE | 4    |
| м    | 0      | 38MM(L) M6    | 16   |
| N    |        | 25MM(L) M6    | 8    |
| 0    |        | 12MM(L) M6    | 94   |
| Р    |        | PEG           | 12   |
| Q    | ŝ      | HOOK          | 72   |
| R    |        | AIRVENT       | 1    |
| s    |        | ROOF          | 1    |
| т    | n      | PANEL         | 4    |