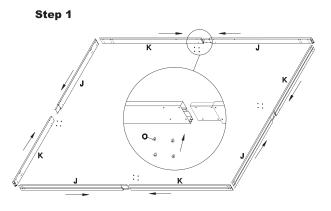

## Parts list

| Part | Figure | Description                        | Qty. |
|------|--------|------------------------------------|------|
| A    | *      | 12 way joint                       | 1    |
| в    | Pre    | block A                            | 4    |
| с    |        | Rein-forced piece<br>for cross-bar | 4    |
| D    |        | base plate                         | 4    |
| Е    | V      | Rein-forcde piece                  | 8    |
| F    | l      | Connector A                        | 8    |
| G    |        | POLE A                             | 4    |
| н    | n      | POLE C                             | 4    |
| I    |        | POLE D                             | 4    |
| J    |        | CROSS-BAR A1                       | 4    |
| к    | :::    | CROSS-BAR A2                       | 4    |

| Part | Figure | Description   | Qty. |
|------|--------|---------------|------|
| L    |        | STANDING POLE | 4    |
| м    | 0      | 38MM(L) M6    | 16   |
| N    |        | 25MM(L) M6    | 8    |
| 0    |        | 12MM(L) M6    | 94   |
| Р    |        | PEG           | 12   |
| Q    | ŝ      | HOOK          | 72   |
| R    |        | AIRVENT       | 1    |
| s    |        | ROOF          | 1    |
| т    | n      | PANEL         | 4    |